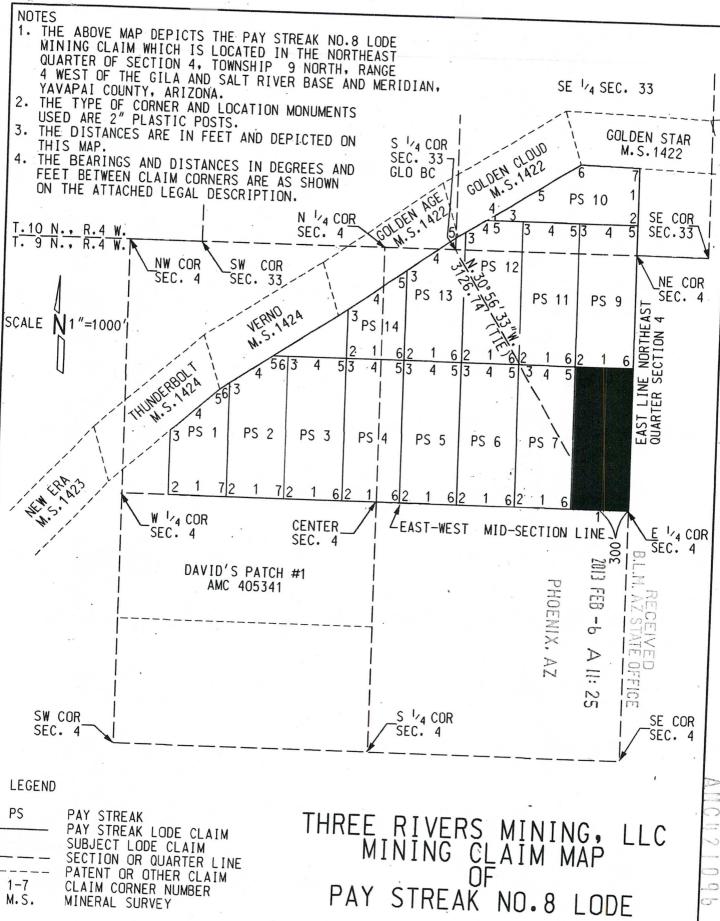

#### **DECISION**

THREE RIVERS MINING, LLC

7525 E. GAINEY RANCH RD. # 189

This decision affects those claims shown

SCOTTSDALE, AZ 85258-1603 : in the block below.

AMC421095 - 421098 PAYSTREAK NO. 6 - 9