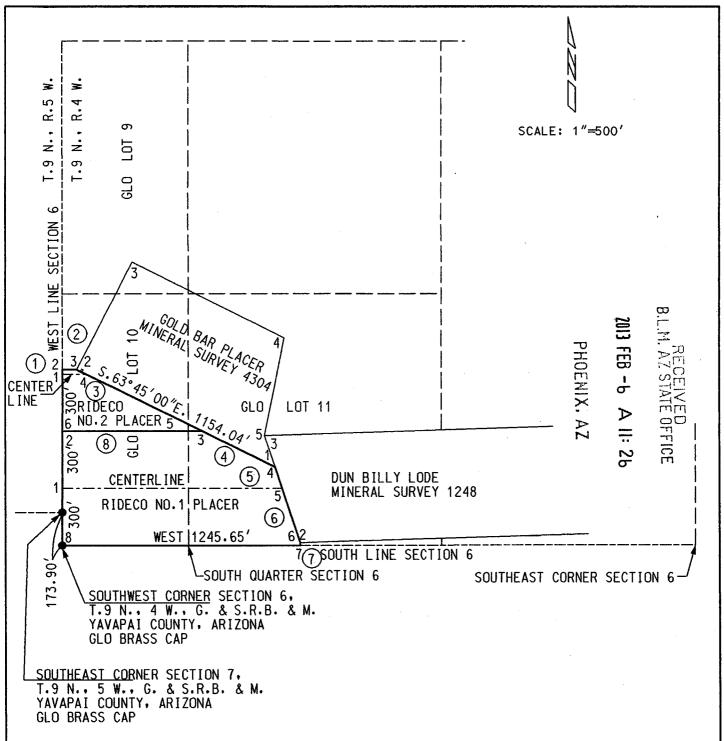

IX AZ

## RIDECO NO. 1 PLACER continued....

Thence WEST along said south line a distance of 1245.65 feet to corner No.8 marked with a capped 2 inch plastic pipe and being common with the southwest corner of Section 6;

Thence North 00 degrees 10 minutes 53 seconds East along the west line of the south half of said Section 6 a distance of 173.90 feet to a General Land Office brass cap marking the southeast corner of Section 1 of Township 9 North, Range 5 West of the Gila and Salt River Base and Meridian;

Thence continuing North 00 degrees 10 minutes 53 seconds East along said west line a distance of 126.10 feet to corner No. 1 and the POINT OF BEGINNING.

Containing 15.1714 acres, more or less.

12216
JOHN E.
COURTNEY
2-5
2-5
2-7
2013

2013 FEB -6 A 11: 26

RECEIVED LLM. AZ STATE OFFICE



- 1. THE ABOVE MAP DEPICTS THE RIDECO NO.1 PLACER MINING CLAIM WHICH IS LOCATED IN THE SOUTHWEST AND SOUTHEAST QUARTERS OF SECTION 6. TOWNSHIP 9 NORTH, RANGE 4 WEST OF THE GILA AND SALT RIVER BASE AND MERIDIAN, YAVAPAI COUNTY, ARIZONA.

  2. THE TYPE OF CORNER AND LOCATION MONUMENTS USED ARE 2" METAL POSTS.
- 3. THE BEARINGS AND DISTANCES IN DEGREES AND FEET BETWEEN CLAIM CORNERS ARE AS DEPICTED ON THE MAP.

MINING CLAIM MAP OF RIDECO NO.1 PLACER

MC 12 - 05

When recorded, mail to: Rideco Mining, LLC P.O. Box 201 Congress, Arizona 85332

### LOCATION NOTICE FOR LODE MINING CLAIM

NOTICE IS HEREBY GIVEN that the RIDECO No. 2

lode mining claim has been located by:

Rideco Mining, LLC, Jon Rider, Manager, whose current address is:

7525 E. Gainey Ranch Road, Unit No.189, Scottsdale, AZ 85