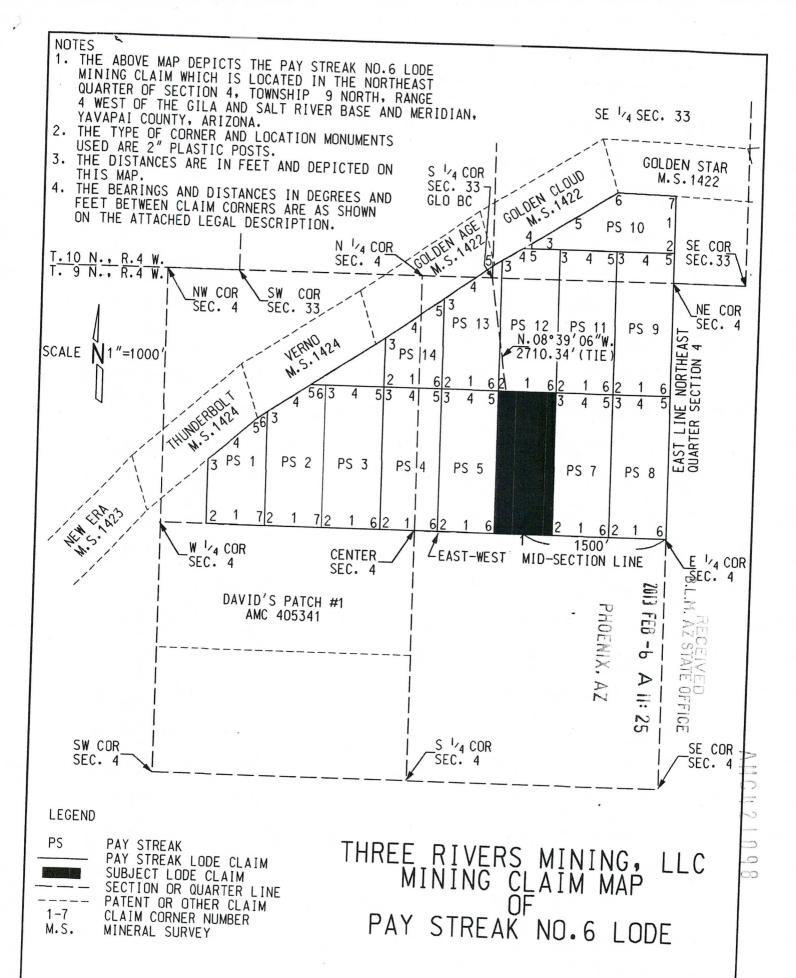

reak No.5 Lode a distance of 1500.00 feet to Corner No. 3 marked with a capped 2 inch capped plastic pipe inch and mound of stone being common with Corner No.5 of Pay Streak No.5 Lode;

Thence EAST parallel with and 1500.00 feet north of said mid-section line distance of 300.00 feet to the north end center being Corner No. 4 marked with a capped 2 inch plastic pipe and mound of stone;

Thence continuing EAST along a distance of 300.00 feet to Corner No. 5 marked with a capped 2 inch plastic pipe and mound of stone;

Thence SOUTH a distance of 1500.00 feet to said mid-section line and corner No.6 marked with a capped 2 inch plastic pipe and mound of stone;

Thence WEST along said mid-section line a distance of 300.00 feet to the POINT OF BEGINNING.

Containing 20.66 acres, more or less.





AHCU2 109

When recorded, mail to: Three Rivers Mining, LLC P.O. Box 201 Congress, Arizona 85332

# LOCATION NOTICE FOR LODE MINING CLAIM

NOTICE IS HEREBY GIVEN that the PAYSTREAK No. 5

lode mining claim has been located by:

Three Rivers Mining, LLC, Jon Rider, Manager, whose current address is:

7525 E. Gainey Ranch Road, Unit No.189, Scottsdale, AZ 85258

BLM Date Stamp

BLM Date Stamp

The general course of this claim is south to north and it is situated in Yavapai County, Arizona.

This claim is 1500 feet in length and 600 feet in width. This claim runs from the location monument on which this location notice is posted approximately 0 feet in a south direction to the south end line and 1500 feet in a north direction to the end line. This claim is marked by six monuments, one at ea