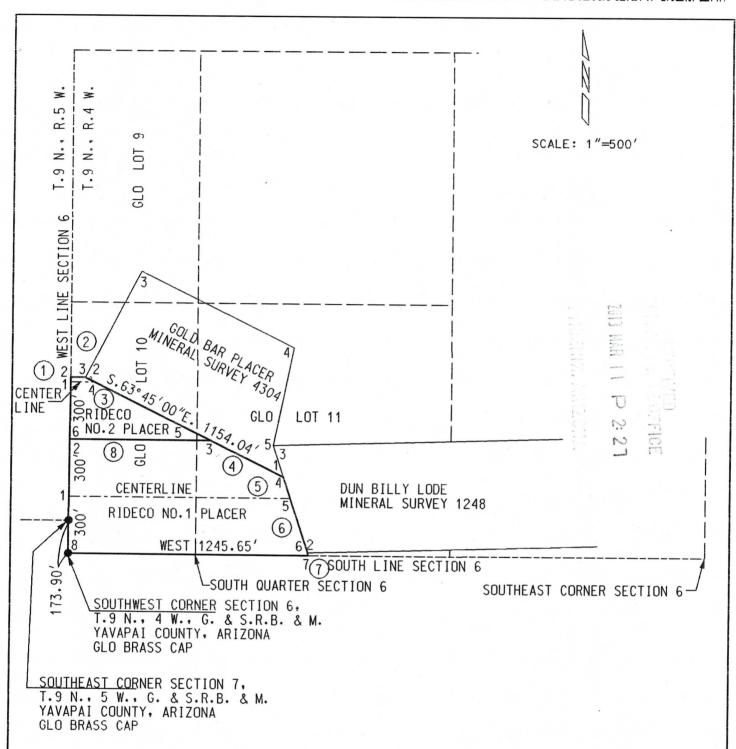

Whose address is: 562 Eastview Drive, Laurel, MS 39443-5332 all right, title or interest in the following real property situated in Yavapai

Rideco No. 8, a Lode mining Claim, AMC Serial Number 421111, more particularly described as, the lode claim located in the Southeast quarter of Section 6, Township 9 North, Range 4 West, Gila-Salt River Merdian, in the Weaver Mining District, Yavapai County, Arizona.

Original recording Book 4935, Page 793, Recorded 2/6/2013, Yavapai County, Arizona. Lode Mining Claim Located on 5th of February, 2013 by Jon Rider

| Rideco Mining LLC                                                                                                                                                               |
|---------------------------------------------------------------------------------------------------------------------------------------------------------------------------------|
| Dated this April 8, 2013                                                                                                                                                        |
| Jon w Rider Demis e Kider                                                                                                                                                       |
| Jon i Rider MANNEN Denins & Pul MANNER                                                                                                                                          |
| STATE OF ARIZONA)  OFFICIAL SEAL  BRIANNA BARKSDALE                                                                                                                             |
| SIATE OF TIENZONA  ) SS.  COUNTY OF YOUR ON MY COMMITTEE STATE OF ARIZONA  YAVAPAI COUNTY  My Committee State of Arizona YAVAPAI COUNTY  My Committee State of Arizona 29, 2014 |
| This instrument was acknowledged before me this 8TH day of DIZ \ 2013 by:                                                                                                       |
| Jon W. Rider a Dennis C, RIDER                                                                                                                                                  |
| My Commission Expires Jan 29 2014  Notary Public                                                                                                                                |