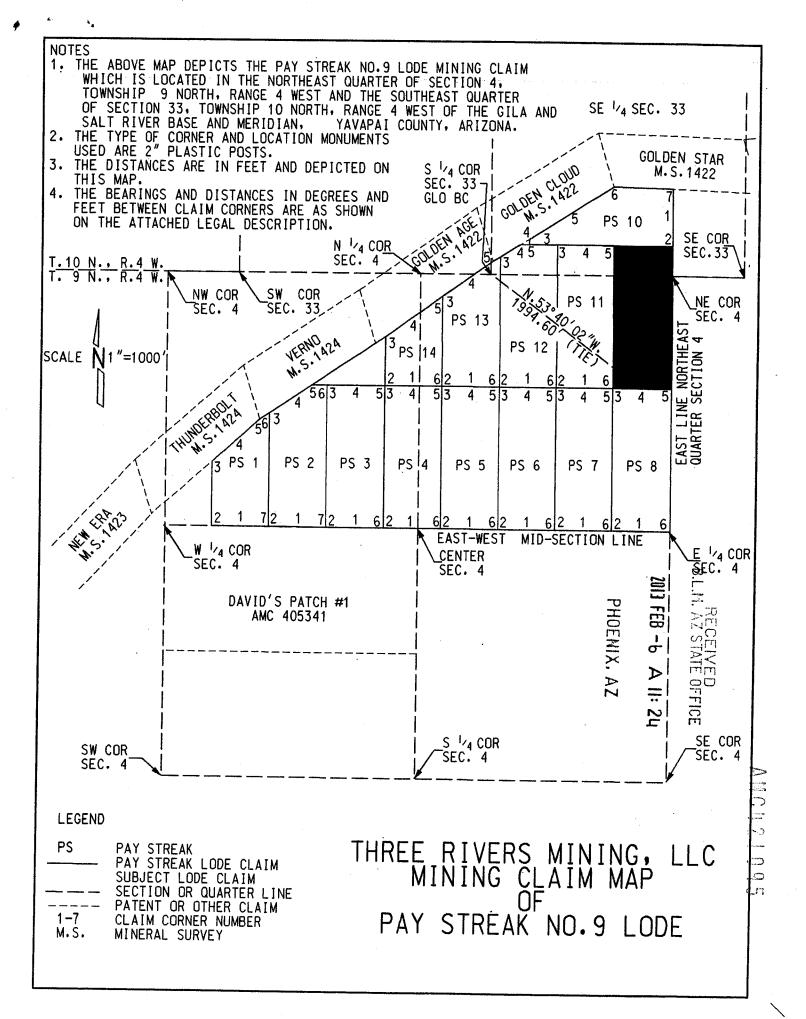

eet to the north end center being Corner No. 4 marked with a capped 2 inch plastic pipe and mound of stone;

Thence continuing EAST along a distance of 300.00 feet to the northern prolongation of the east line of the northeast quarter of said Section 4 to Corner No. 5 marked with a capped 2 inch plastic pipe and mound of stone;

Thence SOUTH along said east line and said prolongation a distance of 1500.00 feet to a point that lies 1500.00 feet north of the east quarter corner of said Section 4 and corner No.6 marked with a capped 2 inch plastic pipe and mound of stone being common with Corner No.5 of Pay Streak No.8 Lode;

Thence WEST parallel with and 1500.00 feet north of said mid-section line a distance of 300.00 feet to the POINT OF BEGINNING.

Containing 20.66 acres, more or less.





When recorded, mail to: Three Rivers Mining, LLC P.O. Box 201 Congress, Arizona 85332

### LOCATION NOTICE FOR LODE MINING CLAIM

NOTICE IS HEREBY GIVEN that the PAYSTREAK No. 8

lode mining claim has been located by:

Three Rivers Mining, LLC, Jon Rider, Manager, whose current address is:

7525 E. Gainey Ranch Road, Unit No.189, Scottsdale, AZ 85258

The general course of this claim is south to north and it is situated in Yavapai County, Arizona.



This claim is 1500 feet in length and 600 feet in width. This claim runs from the location monument on which this location notice is posted approximately 0 feet in a south direction to the south end line and 1500 feet in a north direction to the north end line. This claim is marked by six monuments, one at each corner and one at the center o