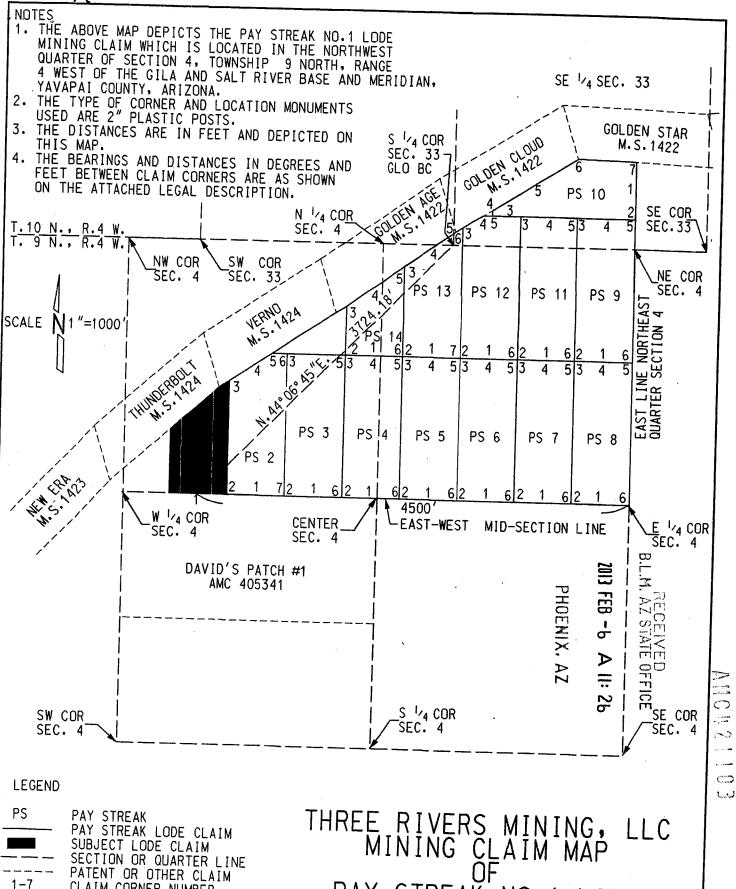

nutes 14 seconds East along said southeaster line and distance of 258.85 feet to being Corner No. 5 being common with Corner No. 2 of said Thunderbolt and being common with Corner No. 1 of Verno, a patent mining claim shown on said Mineral Survey 1424, marked with a two inch aluminum cap;

Thence North 56 degrees 10 minutes 12 seconds East along the southeasterly line of said Verno a distance of 131.21 feet to Corner No.6 marked with a capped 2 inch plastic pipe and mound of stone;

Thence departing said southeasterly line SOUTH a distance of 1198.44 feet to said mid-section line and corner No.7 marked with a capped 2 inch plastic pipe and mound of stone;

Thence WEST along said mid-section line a distance of 300.00 feet to the POINT OF BEGINNING.

Containing 13.07 acres, more or less.





PATENT OR OTHER CLAIM CLAIM CORNER NUMBER MINERAL SURVEY

M.S.

PAY STREAK NO. 1

 $\bigcirc$ ..... 3 ,.... -(\_\_\_

A I C | 2 | 0 98

When recorded, mail to: Three Rivers Mining, LLC P.O. Box 201 Congress, Arizona 85332

## LOCATION NOTICE FOR LODE MINING CLAIM

NOTICE IS HEREBY GIVEN that the PAYSTREAK No. 6

lode mining claim has been located by:

Three Rivers Mining, LLC, Jon Rider, Manager, whose current address is:

7525 E. Gainey Ranch Road, Unit No.189, Scottsdale, AZ 85258

The general course of this claim is south to north and it is situated in Yavapai County, Arizona.



This claim is 1500 feet in length and 600 feet in width. This claim runs from the location monument on which this location notice is posted approximately 0 feet in a south direction to the south end line and