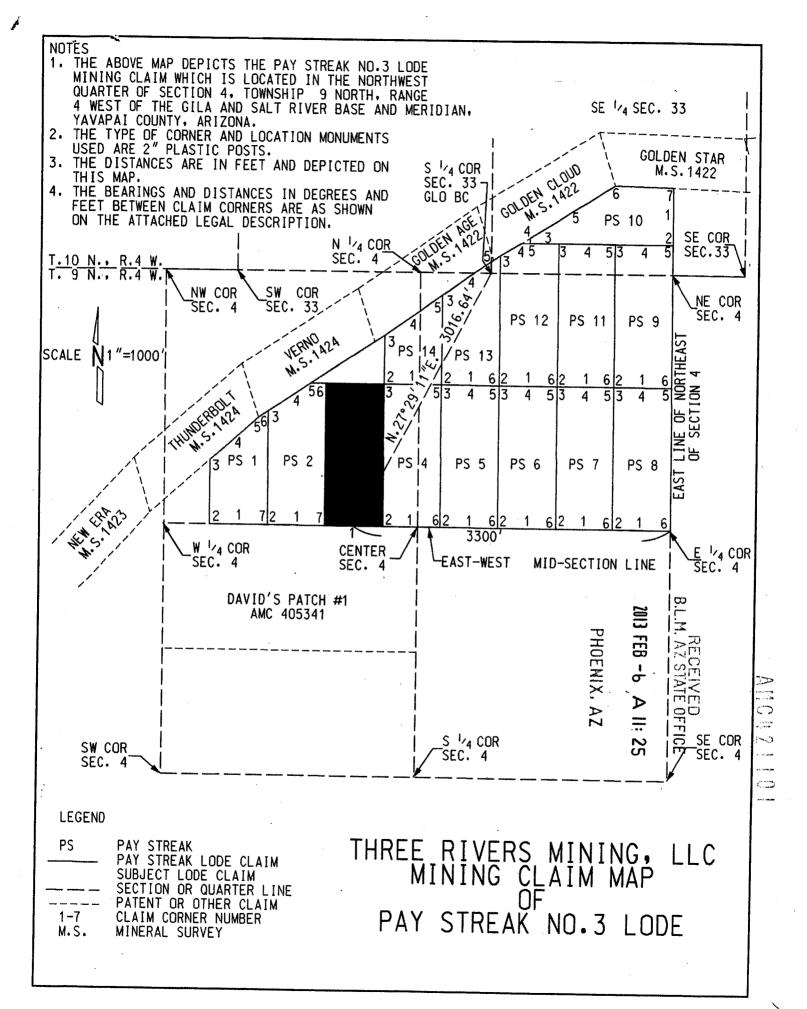

d Pay Streak No.2 Lode;

a distance of 1500.00 feet to Corner No. 3 marked with a capped 2 inch capped plastic pipe and mound of stone being common with Corner No. 6 of Pay Streak No.2 Lode;

Thence EAST parallel with and 1500.00 feet north of said mid-section line a distance of 300.00 feet to the north end center being Corner No. 4 marked with a capped 2 inch plastic pipe and mound of stone;

Thence continuing EAST a distance of 300.00 feet to Corner No. 5 marked with a capped 2 inch plastic pipe and mound of stone;

Thence SOUTH a distance of 1500.00 feet to said mid-section line and corner No.6 marked with a capped 2 inch plastic pipe and mound of stone;

Thence WEST along said mid-section line a distance of 300.00 feet to the POINT OF BEGINNING.

Containing 20.66 acres, more or less.



When recorded, mail to: Three Rivers Mining, LLC P.O. Box 201 Congress, Arizona 85332

## LOCATION NOTICE FOR LODE MINING CLAIM

NOTICE IS HEREBY GIVEN that the PAYSTREAK No. 2

lode mining claim has been located by:

Three Rivers Mining, LLC, Jon Rider, Manager, whose current address is:

7525 E. Gainey Ranch Road, Unit No.189, Scottsdale, AZ 85258

The general course of this claim is south to north and it is situated in Yavapai County, Arizona.

| BLM<br>Date<br>Stamp | PHOENIX, AZ | 2013 FEB -6 A III | RECEIVED<br>B.L.M. AZ STATE OFFI |
|----------------------|-------------|-------------------|----------------------------------|
|                      |             | 25                | Œ                                |

This claim is 1500 feet in length and 600 feet in width. This c