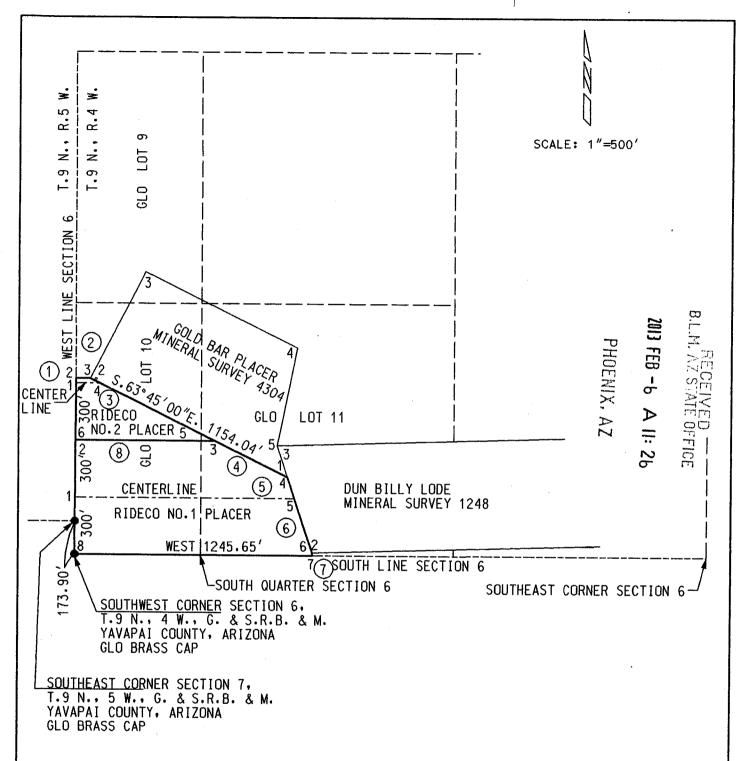

ontinuing South 63 degrees 45 minutes 00 seconds East along said southerly line a distance of 678.29 feet to corner No.5 being common with corner No.3 of said Rideco No. 1 Placer marked with a capped 2 inch plastic pipe and mound of stone whence corner No. 1 of said Gold Bar Placer lies South 63 degrees 45 minutes 00 seconds East a distance of 420.62 feet;

Thence departing said southerly line WEST a distance of 734.69 feet to corner No.6 being common with corner No.2 of Rideco No. 1 Placer marked with a capped 2 inch plastic pipe and mound of stone and being on the west line of the south half said Section 6;

Thence North 00 degrees 10 minutes 53 seconds East along said west line a distance of 300.00 feet to corner No.1 and the POINT OF BEGINNING.

Containing 3.0182 acres, more or less.



- 1. THE ABOVE MAP DEPICTS THE RIDECO NO.1 PLACER MINING CLAIM WHICH IS LOCATED IN THE SOUTHWEST AND SOUTHEAST QUARTERS OF SECTION 6, TOWNSHIP 9 NORTH, RANGE 4 WEST OF THE GILA AND SALT RIVER BASE AND MERIDIAN, YAVAPAI COUNTY, ARIZONA.
- OF THE GILA AND SALT RIVER BASE AND MERIDIAN, YAVAPAI COUNTY, ARIZONA.

  2. THE TYPE OF CORNER AND LOCATION MONUMENTS USED ARE 2" METAL POSTS.

  3. THE BEARINGS AND DISTANCES IN DEGREES AND FEET BETWEEN CLAIM CORNERS ARE AS DEPICTED ON THE MAP.

MINING CLAIM MAP OF RIDECO NO.2 PLACER





When recorded, mail to: Rideco Mining, LLC P.O. Box 201 Congress, Arizona 85332

# LOCATION NOTICE FOR LODE MINING CLAIM

NOTICE IS HEREBY GIVEN that the RIDECO No. 3

lode mining claim has been located by:

Rideco Mining, LLC, Jon Rider, Manager, whose current addres