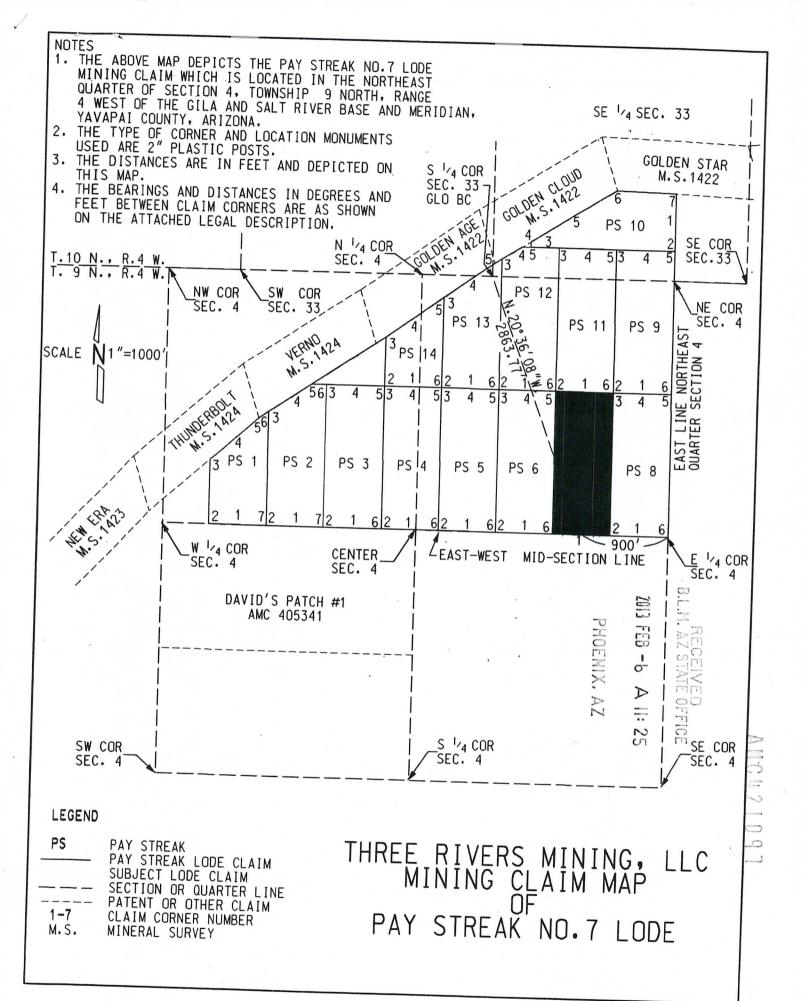

#### **DECISION**

THREE RIVERS MINING, LLC

7525 E. GAINEY RANCH RD. # 189

This decision affects those claims shown

SCOTTSDALE, AZ 85258-1603 : in the block below.

AMC421095 - 421098 PAYSTREAK NO. 6 - 9