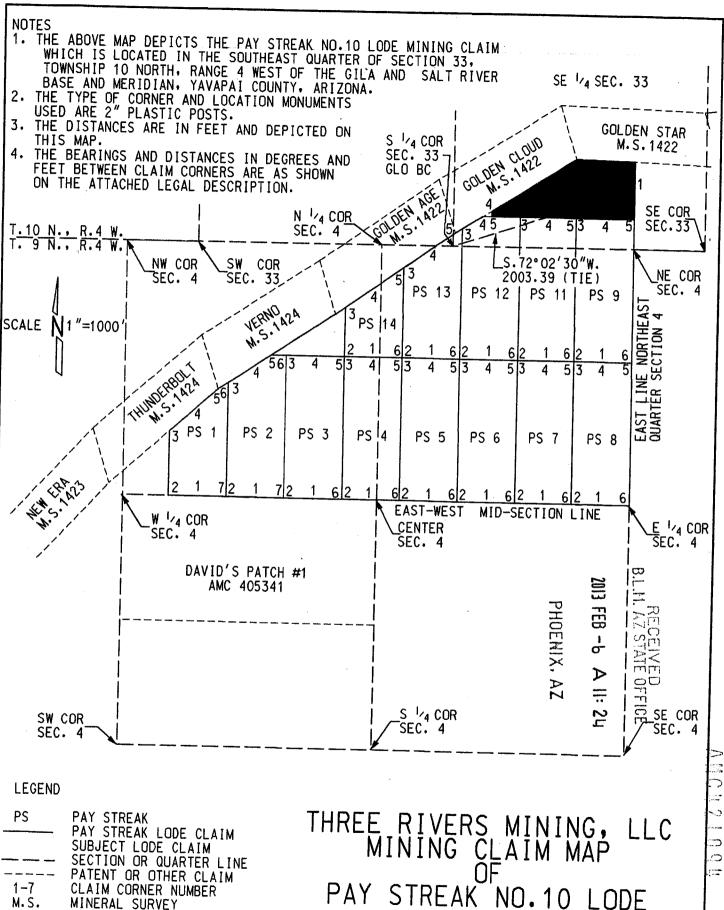

sterly line a distance of 462.36 feet to the west end center being Corner No.5 marked with a capped 2 inch plastic page and mound of stone;

Thence continuing North 58 degrees 00 minutes 25 seconds East along said southeasterly line a distance of 595.90 feet to Corner No.6 being common with Corner No.1 of Golden Fer, Mineral Survey 1422, marked with a 2 inch aluminum cap;

Thence South 88 degrees 15 minutes 00 East along the southerly line of said Golden Star a = distance of 602.43 feet to Corner No.7 marked with a capped 2 inch plastic pipe and mound of stone;

Thence departing said southerly line SOUTH along the northern prolongation of the east line of Section 4, Township 9 North, Range 4 West a distance of 299.4 feet to the POINT OF BEGINNING.

Containing 15.32 acres, more or less.





10121095

When recorded, mail to: Three Rivers Mining, LLC P.O. Box 201 Congress, Arizona 85332

### LOCATION NOTICE FOR LODE MINING CLAIM

NOTICE IS HEREBY GIVEN that the PAYSTREAK No. 9

lode mining claim has been located by:

Three Rivers Mining, LLC, Jon Rider, Manager, whose current address is:

7525 E. Gainey Ranch Road, Unit No.189, Scottsdale, AZ 85258

BLM RECEIVED
2013 FEB - 6 A 11: 24
PHOENIX, AZ
BLM Date
Stamp

The general course of this claim is south to north and it is situated in Yavapai County, Arizona.

This claim is 1500 feet in length and 600 feet in width. This claim runs from the location monument on which this location notice is posted approximately 0 feet in a south direction to the south end line and 1500 feet in a north direction to the end line. This claim is ma