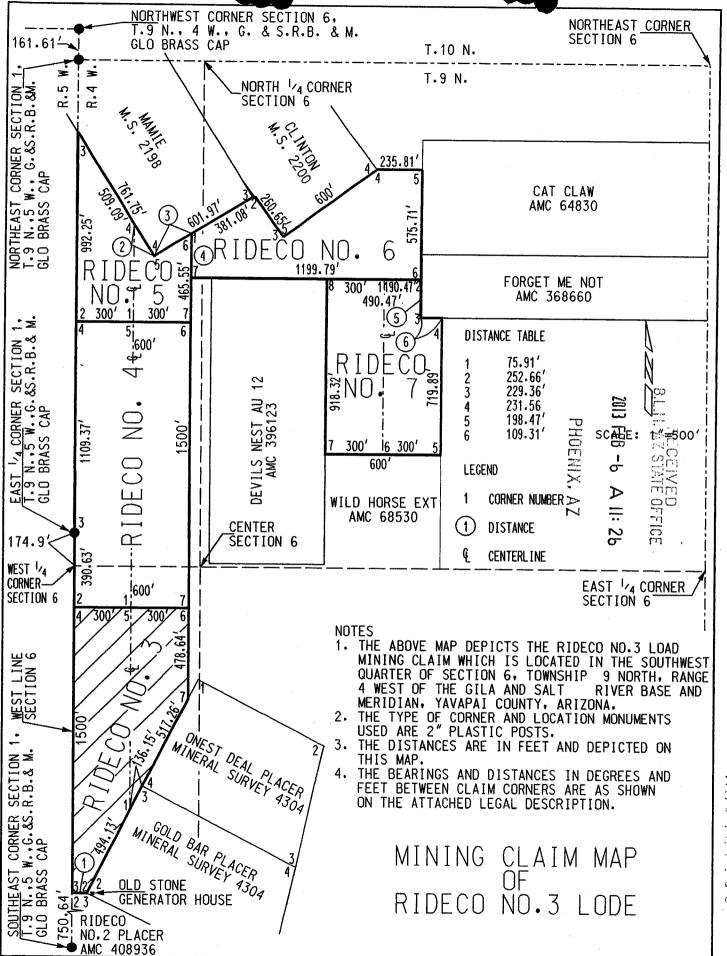

one;

Thence South 00 degrees 00 minutes 51 seconds East a distance of 478.64 feet to corner No.7 marked with a capped 2 inch plastic pipe and mound of stone lying along the northwesterly line of the ONEST DEAL PLACER, Mineral Survey 4304, whence corner No.1 of said Onest Deal Placer lies North 27 degrees 32 minutes 51 seconds East a distance of 115.35 feet;





Thence South 27 degrees 32 minutes 51 seconds West along said northwesterly line a distance of 517.26 feet to corner No.4 of said Onest Deal Placer marked with a mound of stone;

Thence South 26 degrees 49 minutes 50 seconds West along the northwesterly line of said Gold Bar Placer a distance of 136.45 feet corner No.1 of said Rideco No.3 Lode and the POINT OF BEGINNING.

Containing 14.4701 acres, more or less.



PHOENIX, AZ

2



When recorded, mail to: Rideco Mining, LLC P.O. Box 201 Congress, Arizona 85332

## LOCATION NOTICE FOR LODE MINING CLAIM

NOTICE IS HEREBY GIVEN that the RIDECO No. 4

lode mining claim has been located by:

Rideco Mining, LLC, Jon Rider, Manager, whose current address is:

7525 E. Gainey Ranch Road, Unit No.189, Scottsdale, AZ 85258

The general course of this claim is south to north and it is situated in Yavapai County, Arizona.

This claim is less than 1500 feet in length and less than 600 feet in width. This claim runs from the location monument on which this location notice is posted approximately 0 feet in a south direction to the north end line and 1500 feet in a north direction to the north end line. Seven monuments, one at each corner and one at the centerline mark this claim.