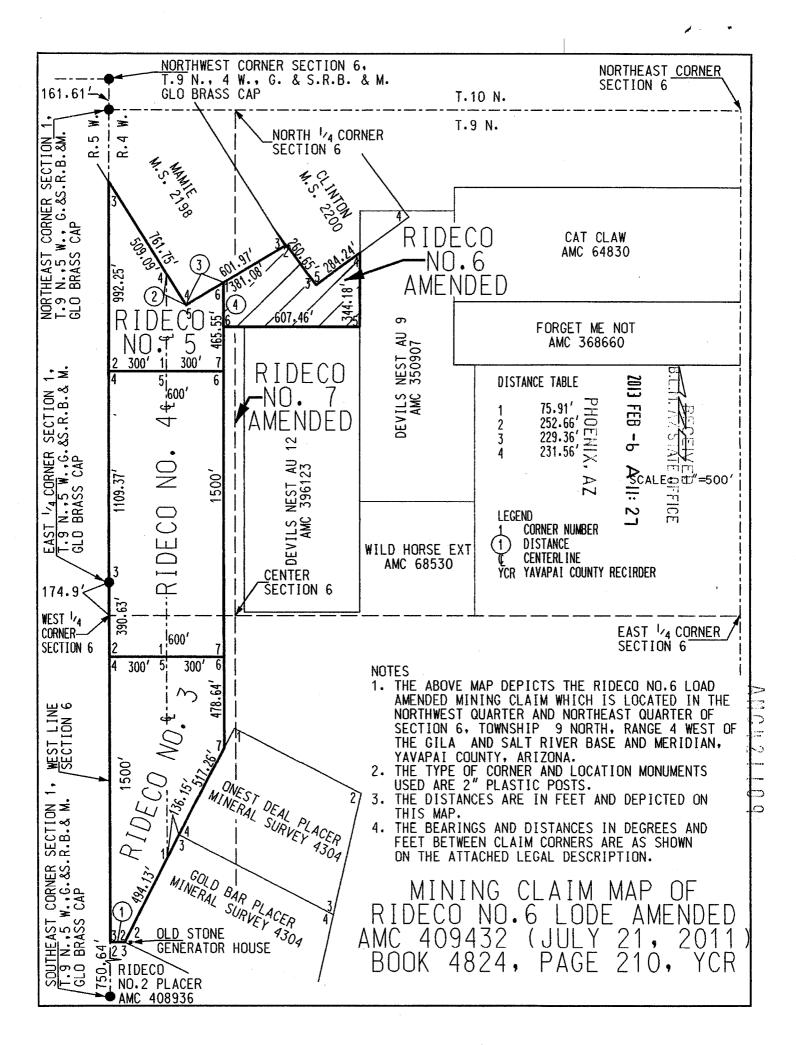

long the west lines of said CATCLAW and FORGET ME NOT, AMC368660, a distance of 575.71 feet to corner No.6 marked with a capped 2 inch plastic pipe and mound of stone;

2013 FEB -6 A II: 27

## RIDECO NO.6 LODE continued....

Thence departing said west line WEST and along the north line of DEVILS NEST AU 12, AMC396123 a distance of 1199.79 feet to corner No.7 marked with a capped 2 inch plastic pipe and mound of stone being along the east line of Rideco No.5 Lode whence corner No. 7 of said Rideco No.5 Lode lies South 00 degrees 04 minutes 23 Seconds East a distance of 234.00 feet;

Thence North 00 degrees 00 minutes 57 seconds West along said east line a distance of 231.56 feet to corner No.6 of said Rideco No.5 Lode and the POINT OF BEGINNING.

Containing 11.1495 acres, more or less.





When recorded, mail to: Rideco Mining, LLC P.O. Box 201 Congress, Arizona 85332

# LOCATION NOTICE FOR LODE MINING CLAIM

NOTICE IS HEREBY GIVEN that the RIDECO No. 7

lode mining claim has been located by:

Rideco Mining, LLC, Jon Rider, Manager, whose current address is:

7525 E. Gainey Ranch Road, Unit No.189, Scottsdale, AZ 85258

BLM. AZ STATE OFFICE

PHOENIX, AZ

BLM RECEIVED
RECEIVE
RECEIVED
RECEIVED
RECEIVED
RECEIVED
RECEIVED
RECEIVED
RECEIVE
RECEIVED
RECEIVE
RECEIVE
RECEIVE
RECEIVE
RECEIV

The general course of this claim is north to south and it is situated in Yavapai County, Arizona.

This claim is 1500 feet in length and 107 feet in width. This claim runs from the location monument on which this location notice is posted approximately 1500 feet in a north direction to the nor