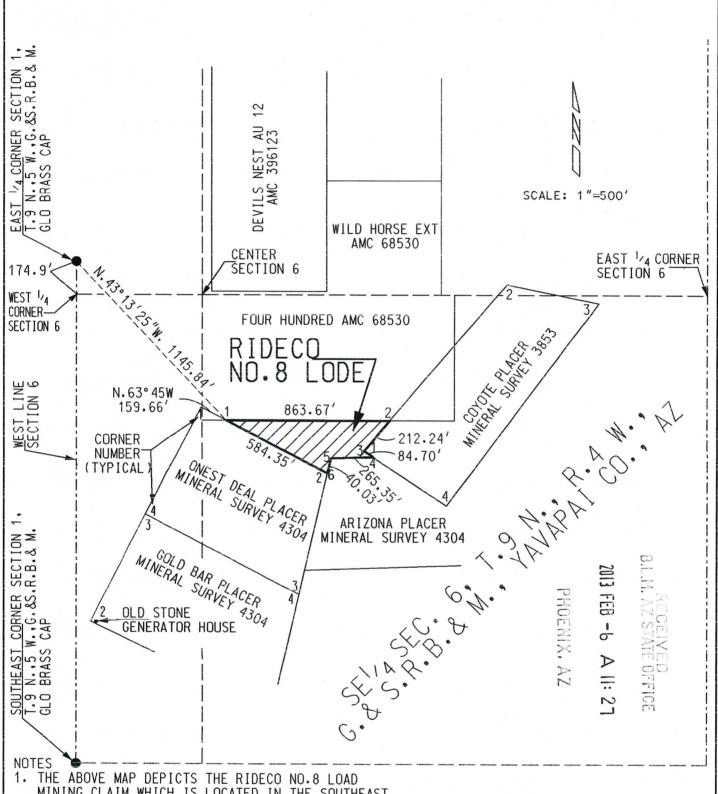

Whose address is: 562 Eastview Drive, Laurel, MS 39443-5332 all right, title or interest in the following real property situated in Yavapai

Rideco No. 8, a Lode mining Claim, AMC Serial Number 421111, more particularly described as, the lode claim located in the Southeast quarter of Section 6, Township 9 North, Range 4 West, Gila-Salt River Merdian, in the Weaver Mining District, Yavapai County, Arizona.