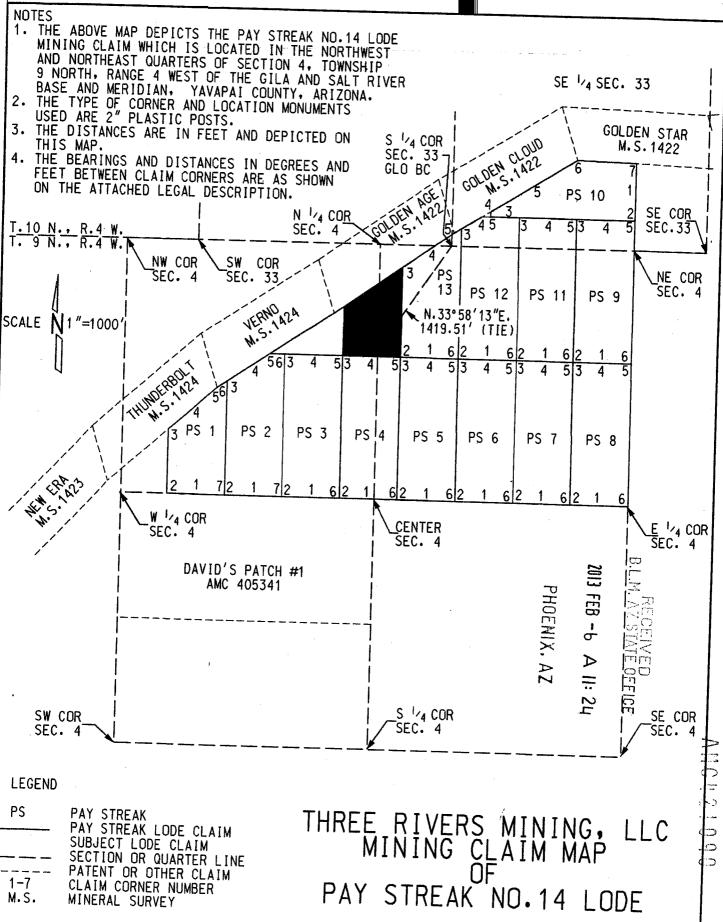

Box Number= AZ15041

Claim Begin-End: AMC421090-AMC421111

5 Annual Filings

| MAINTENANCE FEE PAYMENT  Claimant Name: Three Rivers mining LC  Address: 7525 E Gainey Ranch Rd #189  City: Scottes Dail State: AZ Zip: 85258  Telephone: 928-221-8094  E-mail address: AUJon Rider aGmail, Com | BLM<br>Date<br>Stamp | PHOENIX, ARIZOMA | RECEIVED |
|-----------------------------------------------------------------------------------------------------------------------------------------------------------------------------------------------------------------|----------------------|------------------|----------|
| Signature:   Check here if this is a change of address.                                                                                                                                                         |                      | > 1              | CE       |

| LINE<br>NO. | AMC<br>NUMBER | CLAIM/SITE NAME | COUNTY RECORDER<br>DATA (If available) | TWP | RNG | SEC |
|-------------|---------------|-----------------|----------------------------------------|-----|-----|-----|
| 1           | 421103        | PAYSTreak#1     | ************************************** | 92  | 4w  | 4   |
| 2           | 421102        | PAYSTREAK#2     | · (                                    | 9N  | 4W  | 4   |
| 3           | 421101        | PA-15+reak#3    |                                        | 9N  | 4w  | 4   |
| 4           | 421100        | PAYSTREAK #4    | , par                                  | 9N  | HW  | 4   |
| 5           | 421099        | PAYSTICAK #5    | - 2                                    | 90  | Hw  | H   |
| 6           | 421094        | PAYSTEAK #10    |                                        | 92  | 4w  | 33  |
| 7           | 421093        | PAYSTEAK #11    | 7.7                                    | ga  | 4w  | 4   |
| 8           | 421092        | DAYSTEAK#12     | 3.12                                   | 9N  | 4w  | 4   |
| 9           | 421081        | PAYSTEAK#13     | 9.7                                    | 9N  | 4w  | 4   |
| 10          | 421090        | DA15+CAK#14     | 70                                     | 9N  | 4w  | 4   |