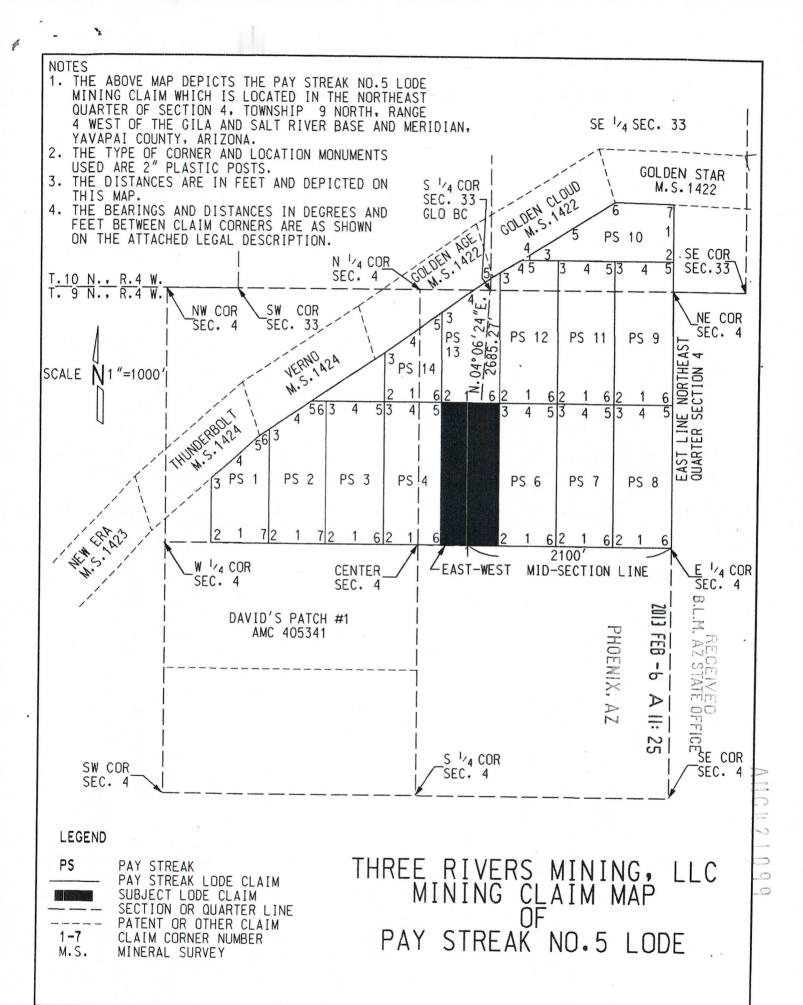

aid Pay Streak No. 2 Lode a distance of 1500.00 feet to Corner No. 3 marked with a capped 2 inch capped plastic pipe and mound of stone being common with Corner No.5 of Pay Streak No.4 Lode;

Thence EAST parallel with and 1500.00 feet north of said mid-section line distance of 300.00 feet to the north end center being Corner No. 4 marked with a capped 2 inch plastic pipe and mound of stone;

Thence continuing EAST a distance of 300.00 feet to Corner No. 5 marked with a capped 2 inch plastic pipe and mound of stone;

Thence SOUTH a distance of 1500.00 feet to said mid-section line and corner No.6 marked with a capped 2 inch plastic pipe and mound of stone;

Thence WEST along said mid-section line a distance of 300.00 feet to the POINT OF BEGINNING.

Containing 20.66 acres, more or less.





When recorded, mail to: Three Rivers Mining, LLC P.O. Box 201 Congress, Arizona 85332

## LOCATION NOTICE FOR LODE MINING CLAIM

NOTICE IS HEREBY GIVEN that the PAYSTREAK No. 4

lode mining claim has been located by:

Three Rivers Mining, LLC, Jon Rider, Manager, whose current address is:

7525 E. Gainey Ranch Road, Unit No.189, Scottsdale, AZ 85258

The general course of this claim is south to north and it is situated in Yavapai County, Arizona.

| BLM<br>Date<br>Stamp | PHOENIX, AZ | 2013 FEB -6 A 11 25 | L.M. AZ STATE OFFIC |
|----------------------|-------------|---------------------|---------------------|
|----------------------|-------------|---------------------|---------------------|

This claim is 1500 feet in length and 600 feet in width. This claim runs from the location monum