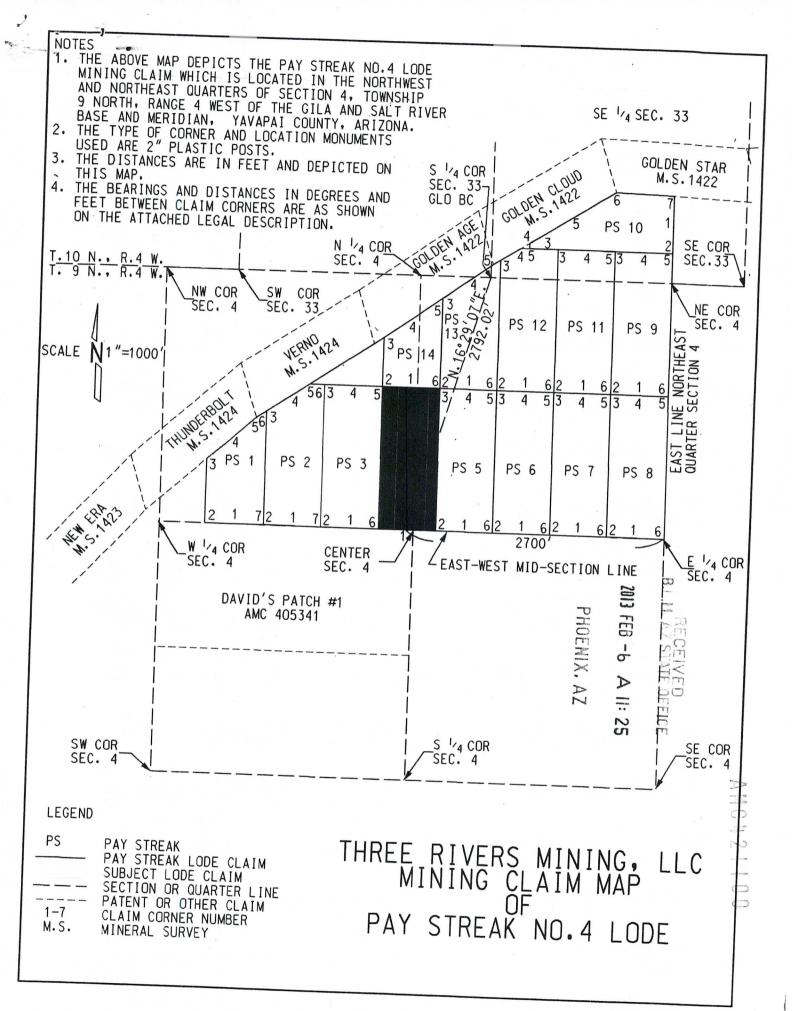

reak No.3 Lode a distance of 1500.00 feet to Corner No. 3 marked with a capped 2 inch capped plastic pipe inch and mound of stone being common with Corner No.5 of Pay Streak No.3 Lode;

Thence EAST parallel with and 1500.00 feet north of said mid-section line distance of 300.00 feet to the north end center being Corner No. 4 marked with a capped 2 inch plastic pipe and mound of stone;

Thence continuing EAST along a distance of 300.00 feet to Corner No. 5 marked with a capped 2 inch plastic pipe and mound of stone;

Thence SOUTH a distance of 1500.00 feet to said mid-section line and corner No.6 marked with a capped 2 inch plastic pipe and mound of stone;

Thence WEST along said mid-section line a distance of 300.00 feet to the POINT OF BEGINNING.

Containing 20.66 acres, more or less.





A16 = 2 - 10

When recorded, mail to: Three Rivers Mining, LLC P.O. Box 201 Congress, Arizona 85332

## LOCATION NOTICE FOR LODE MINING CLAIM

NOTICE IS HEREBY GIVEN that the PAYSTREAK No. 3

lode mining claim has been located by:

Three Rivers Mining, LLC, Jon Rider, Manager, whose current address is:

7525 E. Gainey Ranch Road, Unit No.189, Scottsdale, AZ 85258

The general course of this claim is south to north and it is situated in Yavapai County, Arizona.

This claim is 1500 feet in length and 600 feet in width. This claim runs from the location monument on which this location notice is posted approximately 0 feet in a south direction to the south end line and 1500 feet in a north direction to the north end line. This claim is marked by six monuments, one at each corner and one at t