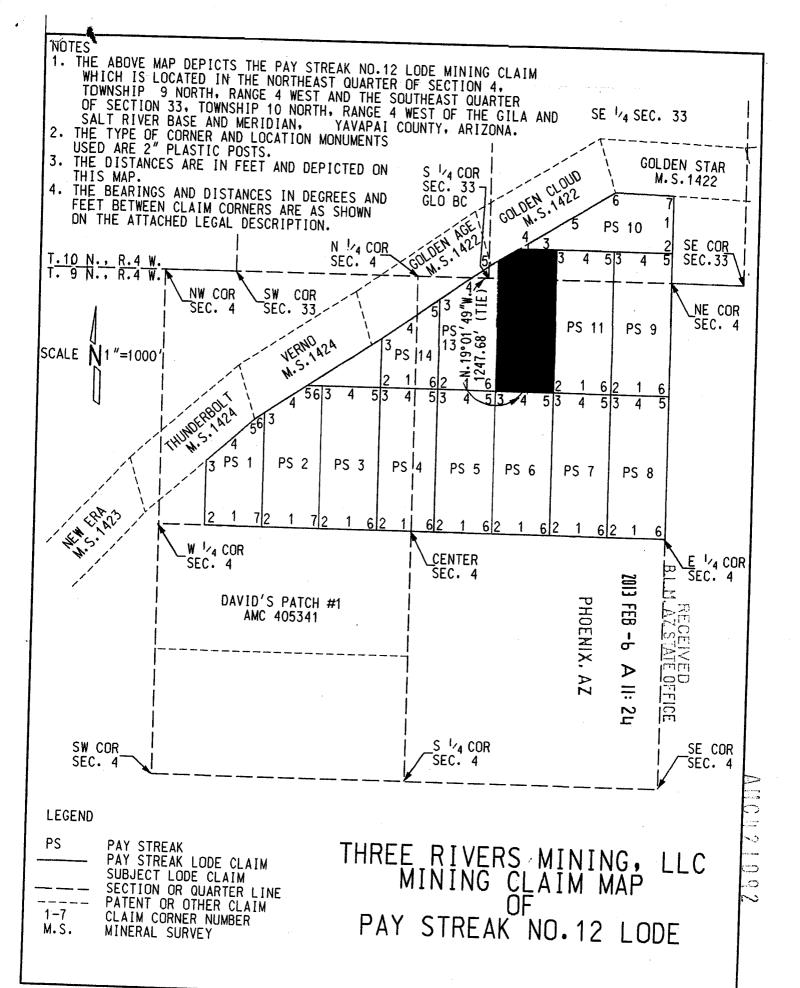

#### **DECISION**

THREE RIVERS MINING, LLC

7525 E. GAINEY RANCH RD. # 189

This decision affects those claims shown

SCOTTSDALE, AZ 85258-1603 : in the block below.

AMC421095 - 421098 PAYSTREAK NO. 6 - 9