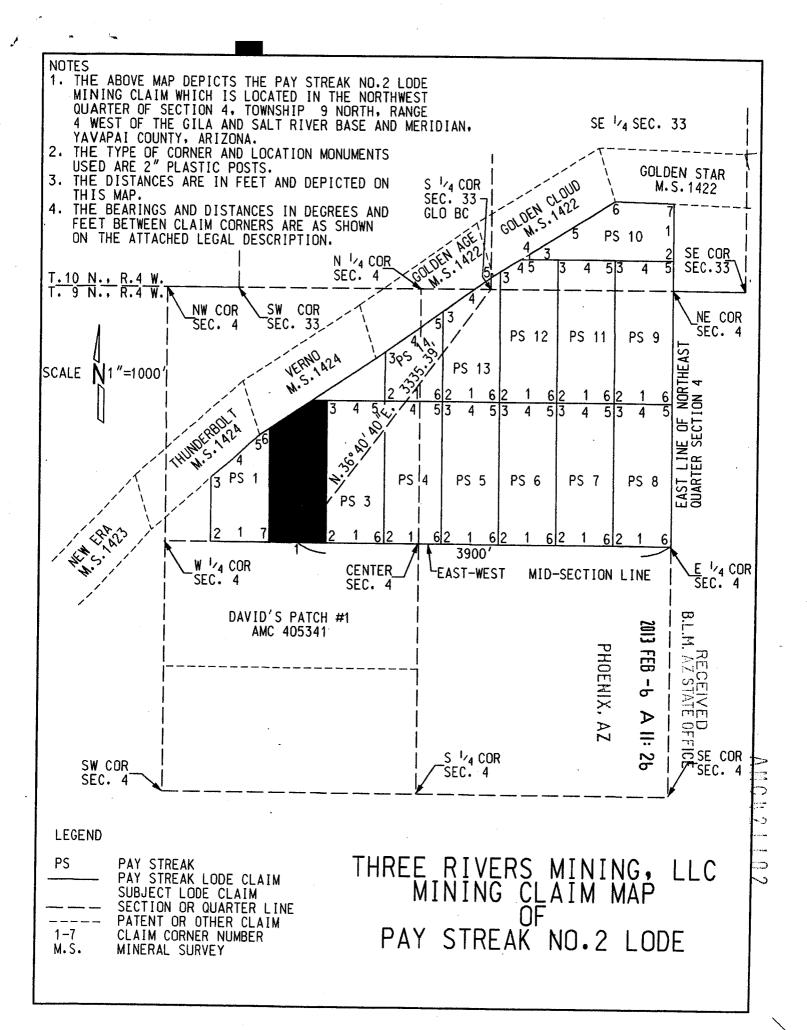

#### **DECISION**

THREE RIVERS MINING, LLC

7525 E. GAINEY RANCH RD. # 189

This decision affects those claims shown

SCOTTSDALE, AZ 85258-1603 : in the block below.

AMC421095 - 421098 PAYSTREAK NO. 6 - 9