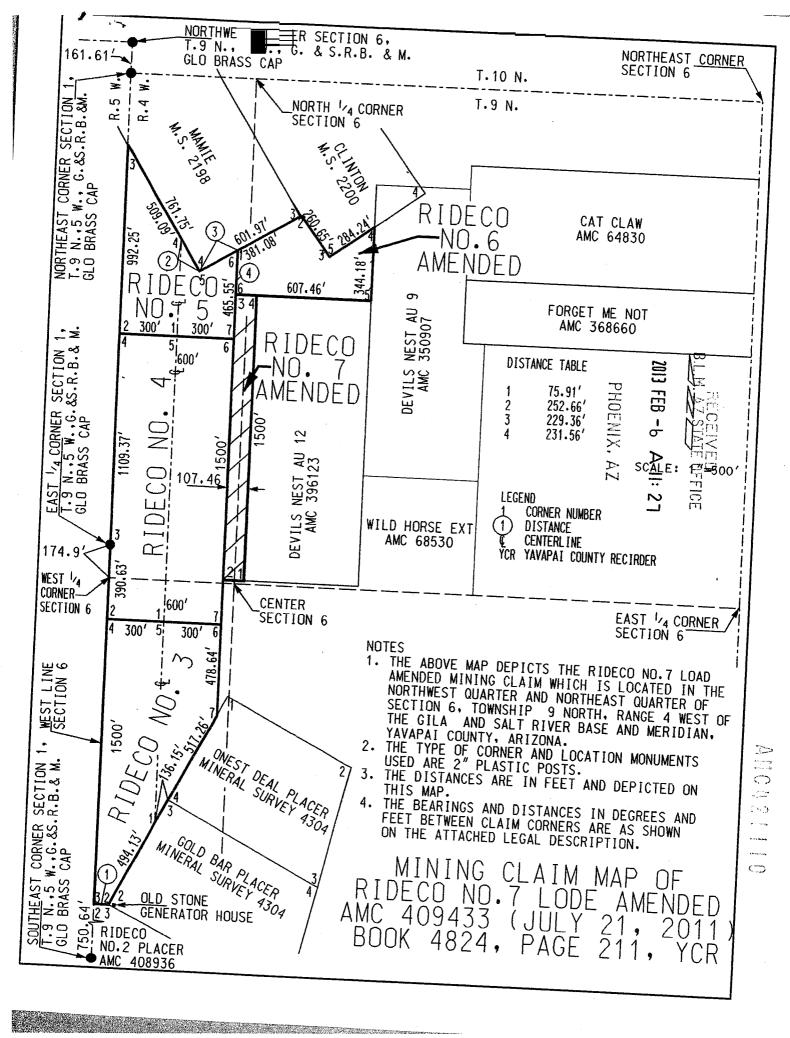

43 seconds West along the said north line a distance of 300.00 feet to corner No.6 being the south center of said Rideco No.7 Lode marked with a capped 2 inch plastic pipe and mound of stone;

Thence continuing North 89 degrees 59 minutes 43 seconds West along said north line a distance of 300.00 feet to corner No.7 marked with a capped 2 inch plastic pipe and mound of stone and being along the east line of DEVILS NEST AU 12, AMC396123;

Thence NORTH along said east line a distance of 918.32 feet to corner No.8 and being the northeast corner of said of said DEVILS NEST AU 12 and the south line of said Rideco No.6 Lode;

Thence EAST along the south line of said Rideco No.6 a distance of 300.00 feet to the POINT OF BEGINNING. Containing 12.1508 acres, more or less.

12216 JOHN E. COURTNEY



When recorded, mail to: Rideco Mining, LLC P.O. Box 201 Congress, Arizona 85332

## LOCATION NOTICE FOR LODE MINING CLAIM

NOTICE IS HEREBY GIVEN that the RIDECO No. 1

lode mining claim has been located by:

Rideco Mining, LLC, Jon Rider, Manager, whose current address is:

7525 E. Gainey Ranch Road, Unit No.189, Scottsdale, AZ 85258

The general course of this claim is west to east and it is situated in Yavapai County, Arizona.

| BLM<br>Date<br>Stamp | PHOENIX, , | 2013 FEB -6 A | B.L.M. AZ STATE |
|----------------------|------------|---------------|-----------------|
|                      | AZ         | -             | 90              |

This claim is less than 1500 feet in length and 600 feet in width. This claim runs from the location monument on which this location notice is pos